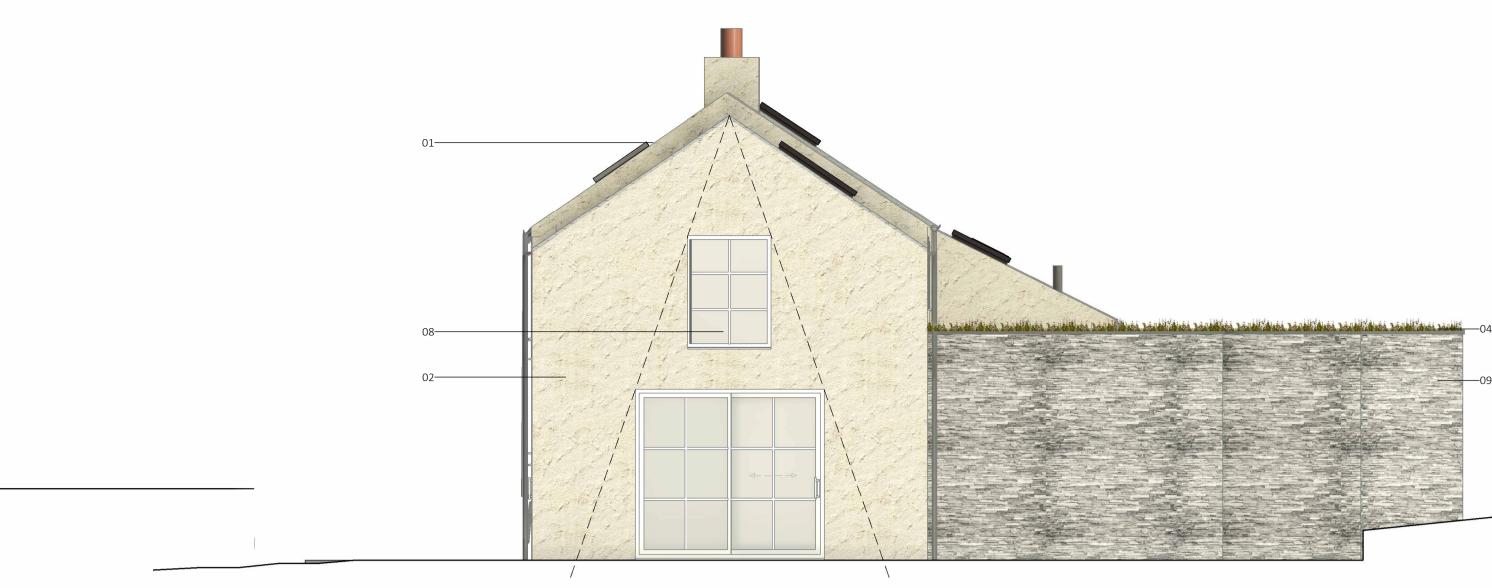

### Proposed West Elevation

#### Materials:

Lake District Slate roof

Natural slate tiles

- Roughcast render Existing timber frame windows
- Sedum roof
- 5. Timber doors 5. White UPVC glazing
- 7.
  - Proposed timber windows and doors Local volcanic rubble stone