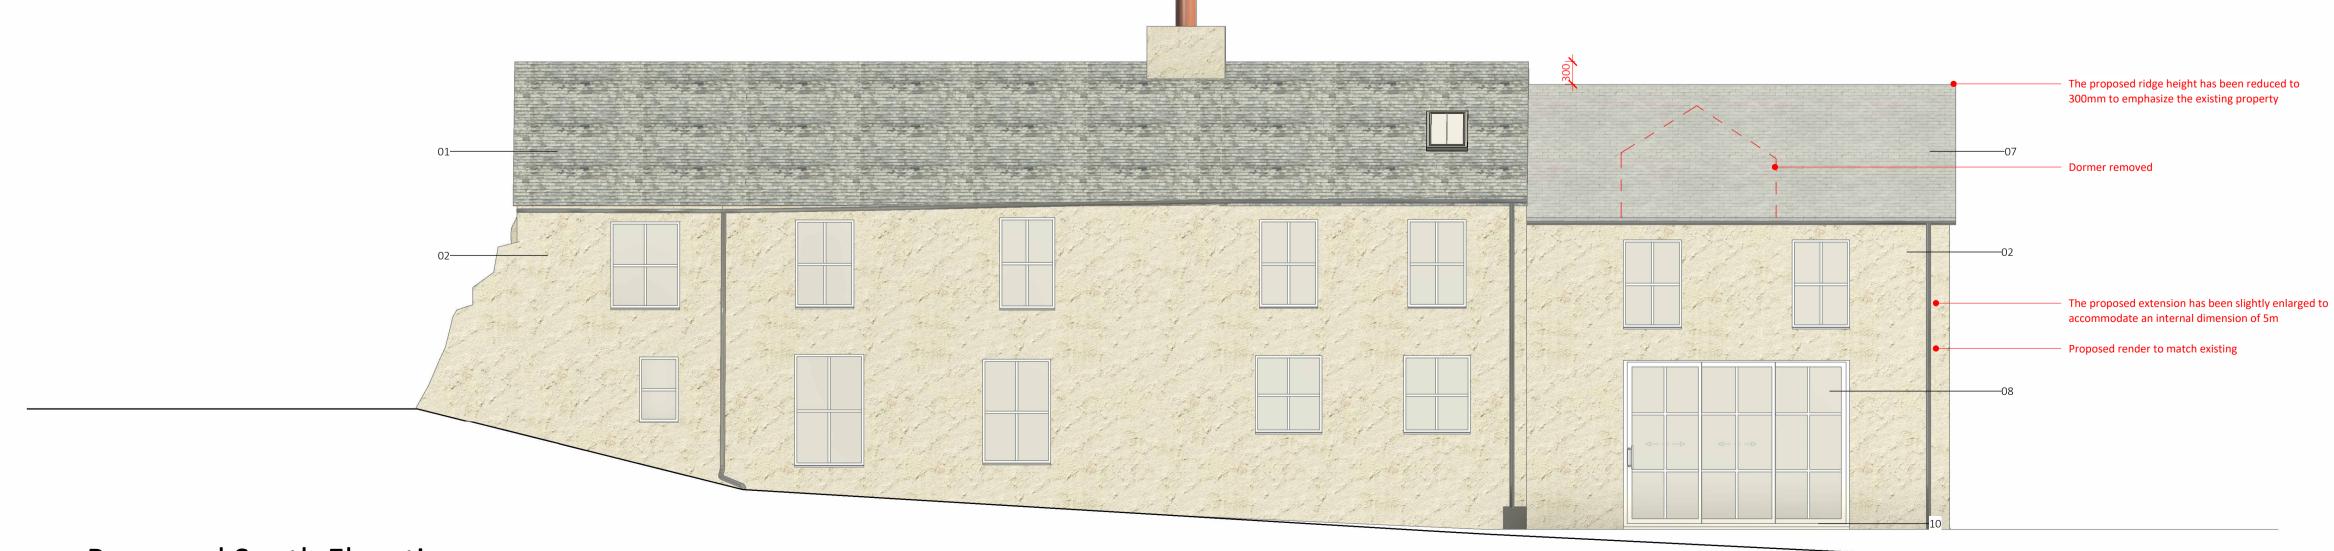

### Proposed South Elevation 1:50

#### Materials:

Lake District Slate roof

Natural slate tiles

- Roughcast render Existing timber frame windows
- Sedum roof
- 5. Timber doors 5. White UPVC glazing
- 7.
  - Proposed timber windows and doors Local volcanic rubble stone