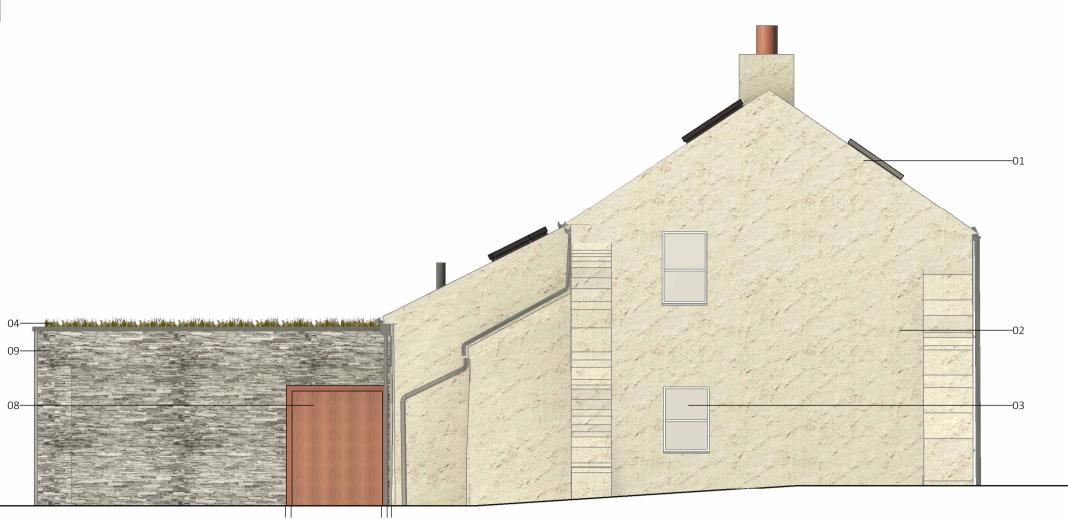

## Proposed East Elevation 1:50

#### Materials:

Lake District Slate roof

Natural slate tiles

- Roughcast render Existing timber frame windows
- Sedum roof
- 5. Timber doors 5. White UPVC glazing
- 7.
  - Proposed timber windows and doors Local volcanic rubble stone