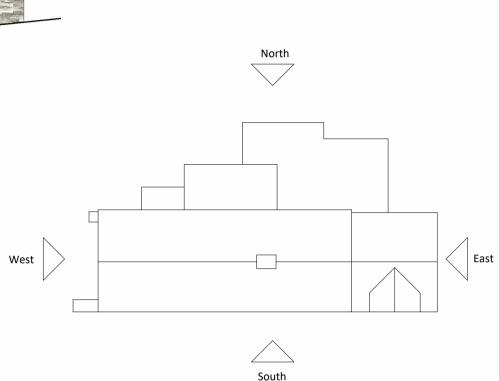

# Proposed North Elevation

#### Materials:

Lake District Slate roof

Natural slate tiles

- Roughcast render Existing timber frame windows
- Sedum roof
- 5. Timber doors 5. White UPVC glazing
- 7.
  - Proposed timber windows and doors Local volcanic rubble stone