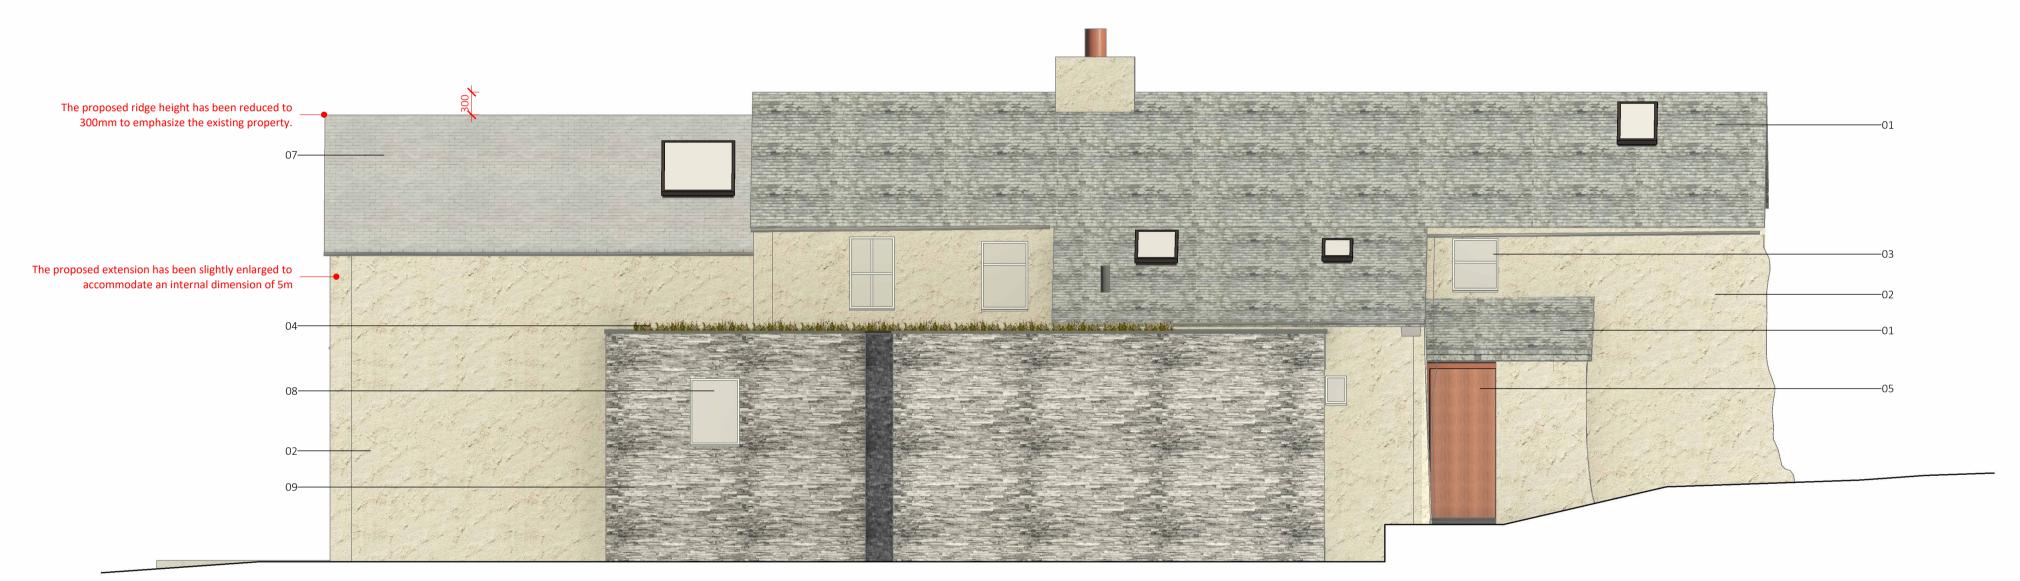

# Proposed North Elevation

#### Materials:

Lake District Slate roof

Natural slate tiles

- Roughcast render Existing timber frame windows
- Sedum roof
- 5. Timber doors 5. White UPVC glazing
- 7.
  - Proposed timber windows and doors Local volcanic rubble stone